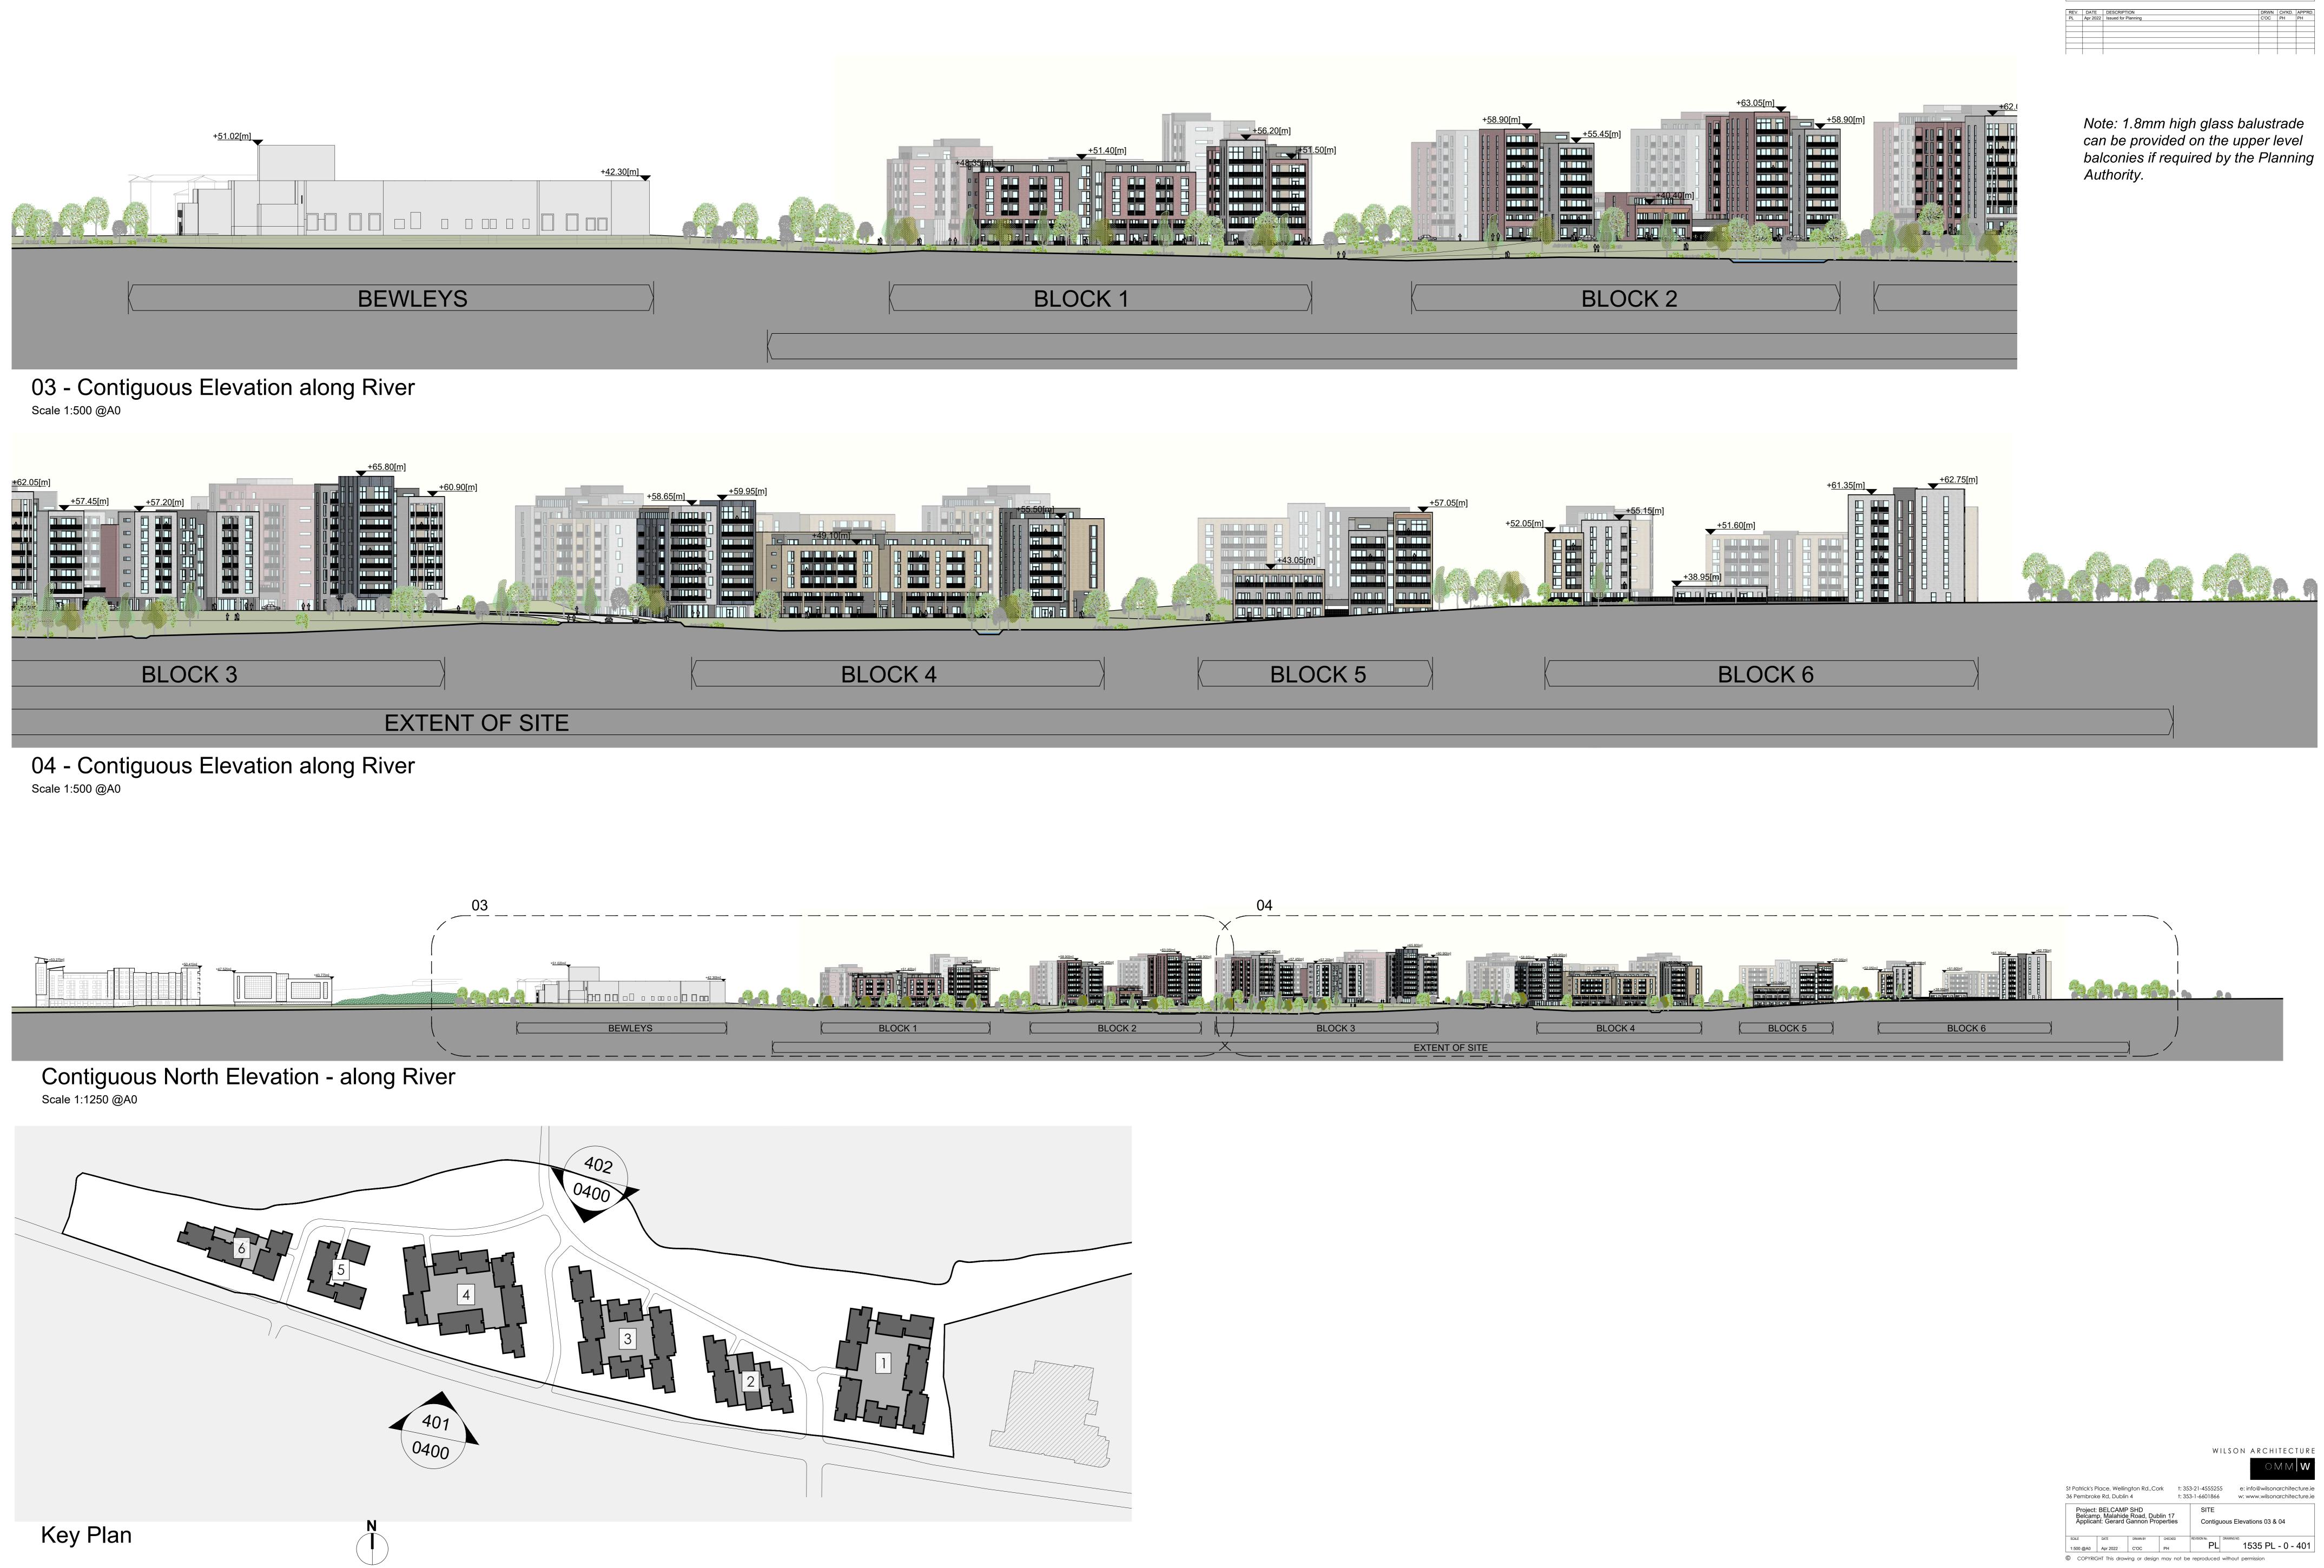

| St Patrick's Place, Wellington Rd.,Cork<br>36 Pembroke Rd, Dublin 4 |                                                                                                  |          |         | 53-21-455525<br>53-1-6601866 |             | e: info@wilsc<br>v: www.wilsc |      |     |  |
|---------------------------------------------------------------------|--------------------------------------------------------------------------------------------------|----------|---------|------------------------------|-------------|-------------------------------|------|-----|--|
| Project:<br>Belcam<br>Applica                                       | Project: BELCAMP SHD<br>Belcamp, Malahide Road, Dublin 17<br>Applicant: Gerard Gannon Properties |          |         |                              | uous Ele    | evations 03                   | & 04 |     |  |
| SCALE                                                               | DATE                                                                                             | DRAWN BY | CHECKED | REVISION No.                 | DRAWING NO. | 4505 D                        | 0    | 101 |  |